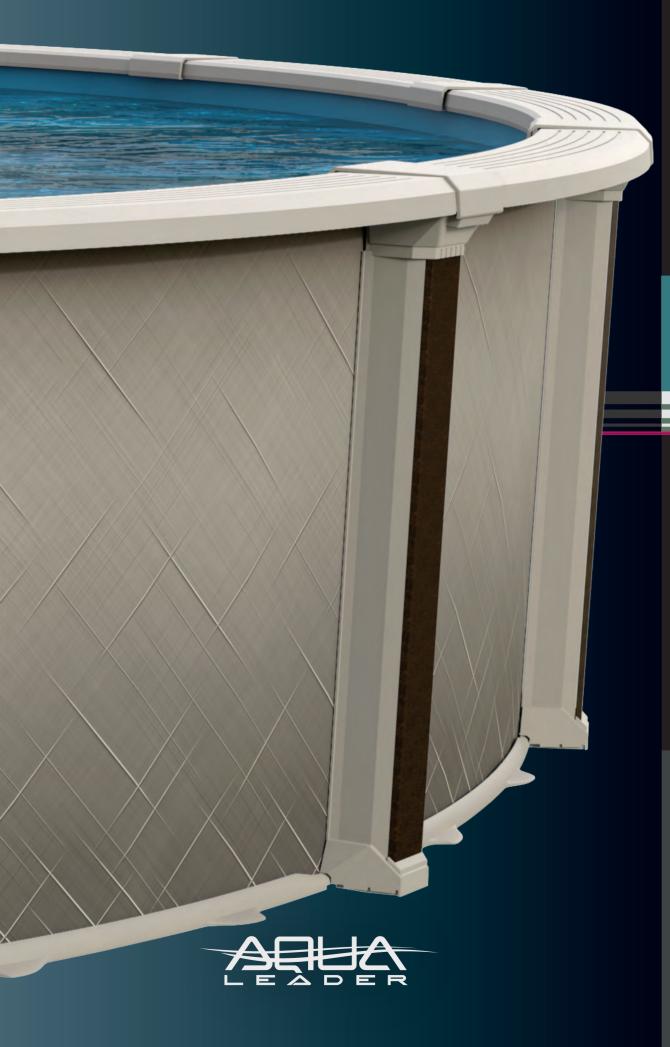

## A NEIILLO

Introducing new textures and warm colors, the Quantum brings aesthetic qualities that will keep you in the swim year after year. The printed pattern on the uprights presents a visual style that will provide an attractive enhancement for your backyard enjoyment.

The Quantum is comprised of resin uprights, stabilizers and bottom rails along with an ergonomic profile that has precision-molded ledge covers fitting perfectly with the resin top ledges. A perfect look!