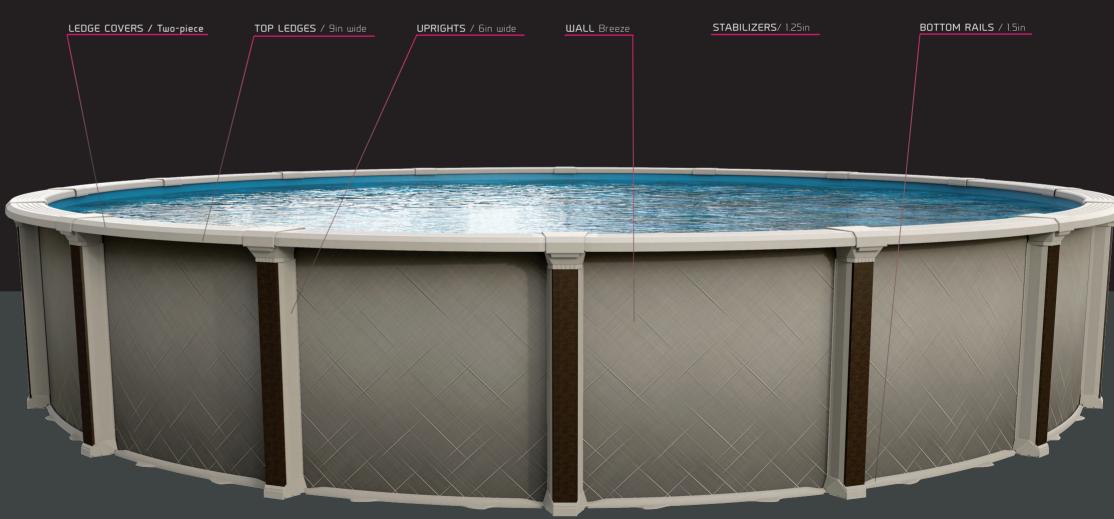

#### FEATURES

Why is Quantum such a hit with homeowners? It's all in the details...

- Robust injection-molded resin structure
- Steel wall finished with Duratex 2000° anti-corrosion paint
- Internal wall protected against humidity and chemicals
- Curved Synflex® resin top ledges
- Resin rails with integrated connecting plates
- Precision-adjusted components
- Easy to assembl

The Quantum is comprised of resin uprights, stabilizers and bottom rails along with an ergonomic profile that has precision-molded ledge covers fitting perfectly with the resin top ledges. A perfect look!

# INJECTION MOLDING

All the components of the resin pool structure are molded by an injection process that enables us to reinforce every one of these components (ribbing process), to curve the top ledge and also, to use a sturdy snap-on process that eliminates most of the hardware. All resin components are colorfast throughout.